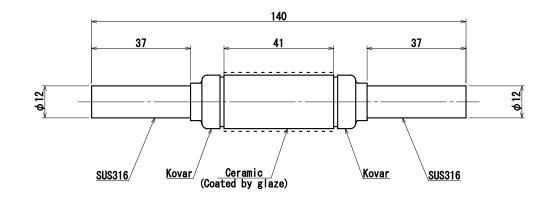

The specifications of the above are subject to change without notice.

Model Name : Cryogenic Breaks For Gas (CB-G-S1500V-12)

T

Dimensions are in Millimeter.