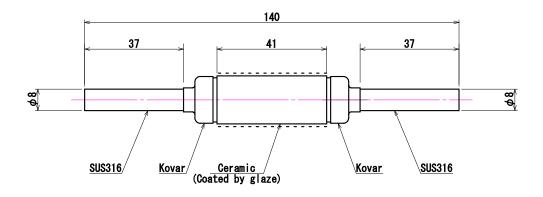

The specifications of the above are subject to change without notice.

Model Name: Cryogenic Breaks For Gas (CB-G-S1500V-8)

Dimensions are in Millimeter.