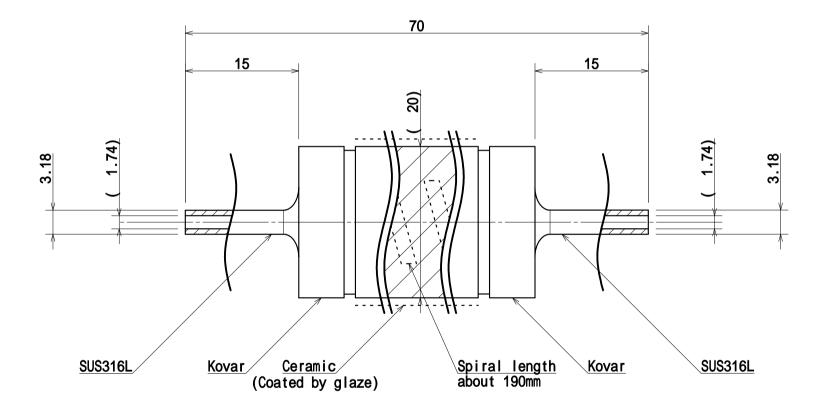

| Model Name             | Standard Type Ceramic Breaks (Spiral/Helical Type) |
|------------------------|----------------------------------------------------|
| Model No.              | CB-HE-1/8                                          |
| Contact                | osaka-sales@kawaso-texcel.co.jp                    |
|                        | Koeln-sales@kawaso-texcel.de (in Europe)           |
| Kawaso Texcel CO.,Ltd. |                                                    |

Model Name: Standard Type Ceramic Breaks (Spiral/Helical Type)

Dimensions are in Millimeter.