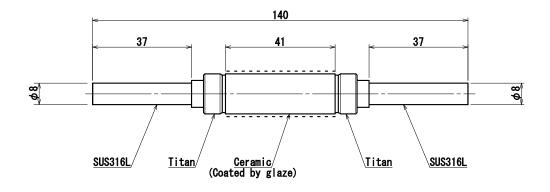

The specifications of the above are subject to change without notice.

Model Name: Cryogenic Breaks For Liquid (CB-L-S1500V-8)

Dimensions are in Millimeter.